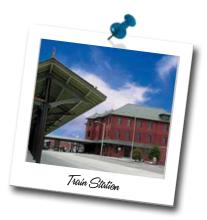

# Twin County Hall of Fame Museum (inside the train station)

The Twin County Museum and Hall of Fame celebrates the history, culture, people, and accomplishments of Nash and Edgecombe counties. This museum is dedicated to the heroes of our area, both past and present, who have made significant contributions to life in the Twin Counties.

The museum is located inside the historic train station in Downtown Rocky Mount and is named after Helen Parker Gay whose memorabilia and historic information can be found inside the museum.

Each Wednesday between 10am and 1pm you can take in the sultry sounds of Milton Bullock of The Golden Platters "Live".

#### Helen P. Gay Rocky Mount Historic Train Station

The train station was constructed in 1893 by the Wilmington & Weldon Railroad. It was a two-story brick Romanesque station with one story wings.

In 1911-1912 the new owner Atlantic Coastline Railroad turned the one story wings into threestory wings.