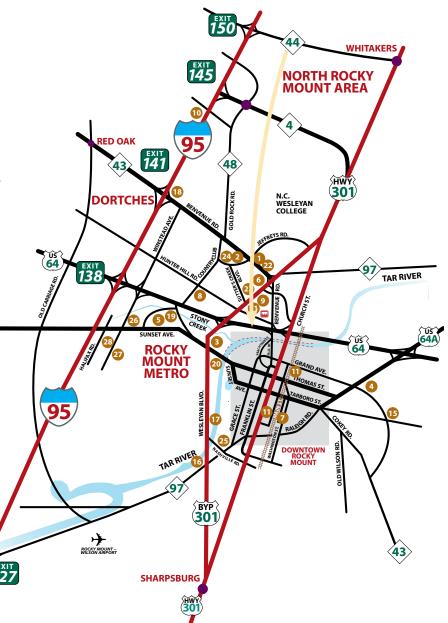

ky Mount, NC 27801 16. Peddler's Village 1130 S Wesleyan Blvd, Rocky Mount, NC 27803 17. River's Edge 802 Harbour West Dr, Rocky Mount, NC 27803 18. Smith & Son Pork Center 3635 N. Halifax Road, Rocky Mount, NC 27804 19. Stoney Creek Shopping Center 2917 Zebulon Road Rocky Mount NC 27804 21. Sutter's Creek Plaza 22. Tiffany Square 94 1230 N Wesleyan Rocky Mount, NC 27804 23. Rocky Mount Towne Centre 720 Sutter's Creek Blvd, Rocky Mount, NC 27804 24. Rocky Mount Towne Centre II 750, 760 Sutters Creek Blvd, Rocky Mount, NC 27804 25. Walnut Shopping Center 709 Walnut St, Rocky Mount, NC 27803 26. Wellongate Shopping Center 3430 Sunset Ave, Rocky Mount, NC 27804 27. West End Plaza 129 S. Winstead Ave. Rocky Mount, NC 27804 28. Westridge Village EXIT 127 3651 Sunset Ave, Rocky Mount, NC 27804





2714 Sunset Ave Anne's Donuts 1120 N Wesleyan Blvd Applebee's Arby's 778 Word Plaza Benvenue Grill 1621 Benvenue Rd. **Bojangles** 590 S Wesleyan Blvd 908 English Ŕd Bojangles 1834 E Raleigh Blvd Bojangles Buffaloe Wild Wings 215 Ring Rd Burger King Central Cafe 781 Sutters Creek Blvd 1320 S Church St Chew & Chat 3002 Sunset Ave Chico's The Power Plant, 1701 Sunset Ave Chik-Fil- A 1332 Jeffreys Rd Chili's 862 N Wesleyan Bvd China House 818 Harbour W Dr 1459 Hunter Hill Rd China King Chopped Panini 3665 Sunset Ave. Chuck E Cheese 730 Sutters Creek Blvd Koi Pond 1107 Falls Rd Cracker Barrel Winstead Park, 238 Enterprise Dr. 7135 NC 4 Dennv's 1272 Independence Dr Domino's 2025 Stone Rose Dr Dunkin Donuts Dunkin Donuts 3646 Sunset Ave #130 2181 Lawrence Circle El Jimador El Tapatio Gardner