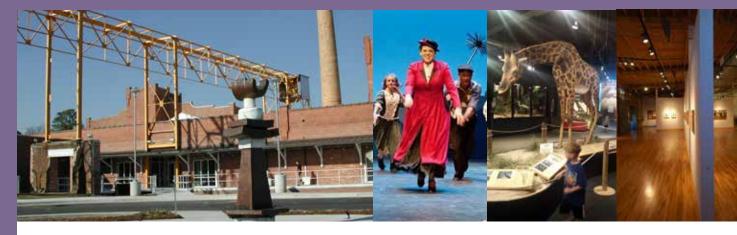

#### Imperial Centre for the Arts & Sciences

Formerly the old Imperial Tobacco Factory site in downtown Rocky Mount, this historic building along with the adjacent former Braswell Memorial Library site, now serves as the permanent location for the City's Arts Center and Children's Museum & Science Center. The complex also features a new state-of-thearts performing arts theatre and planetarium theatre.

**The Imperial Centre for Arts and Sciences**, a true cultural complex, is located in both newly constructed and in rehabilitated historic tobacco factory buildings which cover a downtown city block. It houses the Arts Center and Children's Museum and Science Center. The Imperial Centre is both educational and lots of fun for the entire family. Come once and you'll want to come again and again.

## The Children's Museum & Science Center

The Children's Museum has rotating and permanent exhibits. Come explore a range of habitats that make up our world. See the exhibits and a NC Coastal "living marsh".

The second floor of the museum is the perfect place for your younger explorers.

Located within the Children's Museum is North Carolina's first planetarium that features a full dome video projection system. The Cummins Planetarium offers daily shows and scheduled laser shows. The staff of the planetarium also hosts community "Star Parties and Sidewalk Astronomy" in their courtyard or other locations throughout the city on various dates and times during the year.