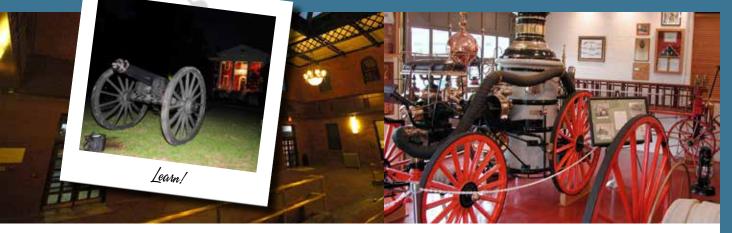

# **Rocky Mount Fire Museum**

What was originally Fire Station No. 2 built in 1924, this amazing museum houses a wooden fire main, photographs of firefighters, the city's first fire alarm system and other fascinating memorabilia.

A must see is the once horse drawn steam engine that was built in 1878 and was used in Rocky Mount from 1896 until 1922.

The Museum's hours of operations are Monday -Friday from 8:30 am- 5:00 pm or call to set up groups of 10 or more at 252-972-1376.