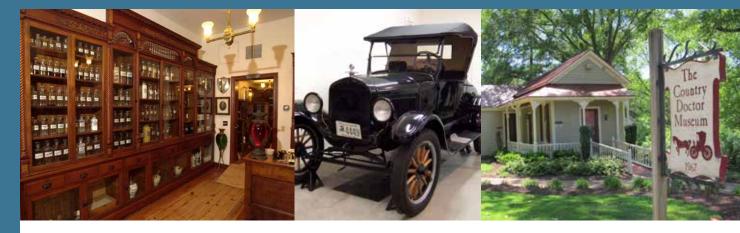

# The Country Doctor Museum

See medicine as it was practiced 100 years ago. Learn how doctors made their own medicine and used alcohol for sedating patients.

See the old horse carriages that the doctors would get in to make house calls late at night with nothing more than a lantern to light the way, a blanket and a foot warmer to help against the bitter cold.

Hours: Tuesday-Saturday 10 am-4 pm. There are guided tours every hour from 10 am- 3 pm. Group tours by request. For more information call **252-235-4165** or visit our website **www.countrydoctormuseum.org** 

7089 Peele Rd., Bailey NC