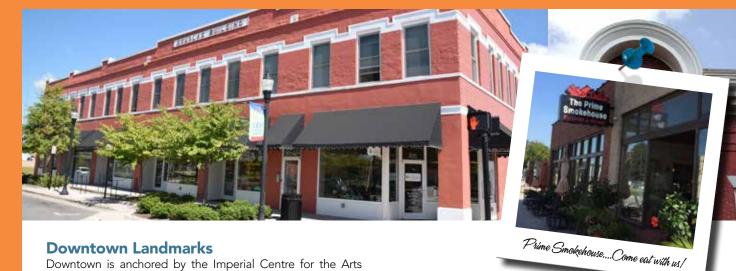

#### **Downtown Landmarks**

Downtown is anchored by the Imperial Centre for the Arts & Sciences and the Historic Train Station. However, the Downtown foot print includes; The Rocky Mount Mills with its restaurants & breweries, Prime Smokehouse Restaurant, The Farmers Market, The Bel Air Art Center, The Booker T Theater, the Howard Street Arts District, the Douglas Block, Five Points and Station Square districts with their unique shops & eateries.

The Douglas Block

The rehabilitation of the Douglas Block, which brought six buildings back to life in the historic African-American business district, is another success. This area has added The Prime Smokehouse Restaurant, The Bath Place, CoolGeeks and other businesses to this vibrant area of Downtown. In addition to these businesses, residential apartments have been added, which brought vitality back to this area.