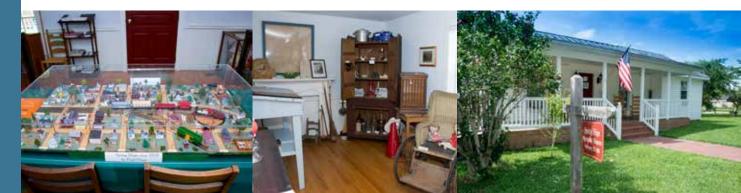

# **Rocky Mount Fire Museum**

What was originally Fire Station No. 2 built in 1924, this amazing museum houses a wooden fire main, photographs of firefighters, the city's first fire alarm system and other fascinating memorabilia.

A must see is the once horse drawn steam engine that was built in 1878 and was used in Rocky Mount from 1896 until 1922.

The Museum's hours of operations are Monday -Friday from 8:30 am- 5:00 pm or call to set up groups of 10 or more at 252-972-1376.

# Twin County Hall of Fame Museum (inside the train station)

The Twin County Museum and Hall of Fame celebrates the history, culture, people, and accomplishments of Nash and Edgecombe counties. This museum is dedicated to the heroes of our area, both past and present, who have made significant contributions to life in the Twin Counties.

The museum is located inside the historic train station in Downtown Rocky Mount and is named after Helen Parker Gay whose memorabilia and historic information can be found inside the museum.

Each Wednesday between 10am and 1pm you can take in the sultry sounds of Milton Bullock of The Golden Platters "Live".