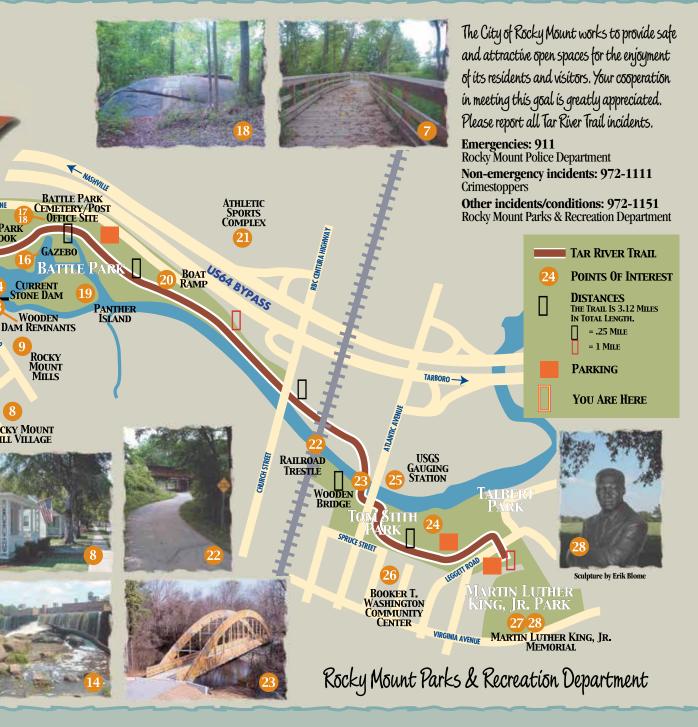

#### CITY TRAIL SYSTEM

Near the center of Rocky Mount the Parks & Recreation Department oversees a system of parks, trails, and arts and recreational facilities. The 3.1 mile Tar River Trail runs along its namesake river from Sunset Park in the west to Martin Luther King, Jr. Park in the east. In between, the trail passes through several city landmarks, including Battle Park. To the north of the river near the junction of US Highway 64 and N. Church Street is the Rocky Mount Sports Complex and Athletic Stadium. South of the river on Church Street is the Imperial Centre for the Arts & Sciences and the Veterans Memorial at Jack Laughery Park.

#### 9 BATTLE PARK

This beautiful natural 56.5

acre park is located on Falls Road and the Tar

River. Rocky Mount's first post office, theatre and the "rocky mounds" where Rocky Mount got its name, are located in the confines of the park. The park has a greenway, a boat landing 3 picnic shelters, an overlook, playground equipment, 4 parking lots, 2 islands, and a gazebo.

#### Rocky Mount Sports Complex

Located on Centura Parkway and Independence Drive near US Highway 64, the 143-acre multi-use facility offers an assortment of recreational programming options, including six youth baseball fields, four interchangeable baseball/softball fields, one championship baseball field, two outdoor basketball courts,

six soccer fields, a disc golf course, and walking trails. The complex hosts local Parks and Recreation leagues, as well as a full slate of regional, state and national sporting events.

Ciry Treail System City Lake Loop Sports Complex OOO Future Loop Harsin Luther King Jr. Park Hilbdale Connector Tar Kiver Trail fail Trail Access / Parking You Are Here

# Tar River Trail

Tar River Trail Rules and General Information

- The Trail is open daily from sunrise to sunset.
- Dogs must be kept on a leash. Owners must clean up after their dogs.
- Ride, walk or jog with a
- Pedestrians have the rig and are to keep to the r path at all times.

- ı friend. ht of way, ight of the
- Open fires are not allowed, except in grills in picnic areas.
- Motorized vehicles are not permitted on the Trail.
- Place all litter in trash receptacles.
- Bikes are not allowed on the walking paths at Martin Luther King, Jr. Park.
- Overnight camping is allowed only by permission of the Rocky Mount Parks & Recreation Department.