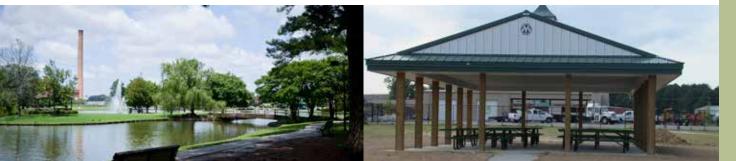

# **City Lake and Park**

This man-made lake was completed in 1933 by the W.P.A. Renovations include a lighted fountain, gazebo, wildlife island and observation decks extending over the water. *Located at Sunset Ave. and Piedmont Ave.* 

#### 1 City Lake

Located off Sunset Avenue at the Tar River near downtown Rocky Mount, City Lake was first constructed as a Works Progress Administration project under President Franklin D. Roosevelt's administration in 1937. The lake has undergone many facelifts over the years, with a complete beautification project concluded in 1993. Joggers and walkers make a trek around a half-mile concrete path surrounding the lake, while others relax under the tall hardwoods and pines to feed the exotic waterfowl living around the famous site. Other amenities include a gazebo, piers, a bridge to the island, and a fountain. By day or night, City Lake is one of the most beautiful sites in the two counties. Called "a place for us to come together". City Lake has become a symbol of the Rocky Mount area.