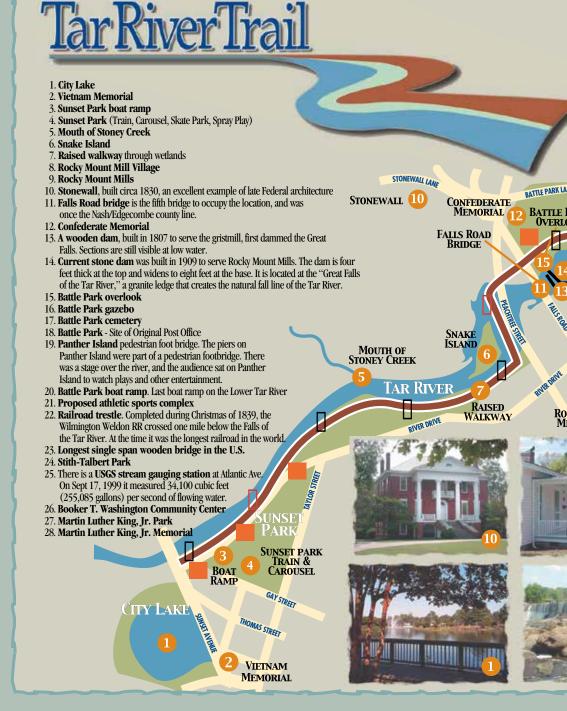

## **Tar River Trail**

Relax and take a leisurely stroll or bike ride on the 5 mile trail along the Tar River. Enjoy the scenery and the history that includes Martin Luther King Jr. Park, Battle Park, Sports Complex and the picturesque City Lake.

## **Stith-Talbert Park**

Offering playgrounds, ball fields, tennis courts. Located on Spruce and Atlantic. This park has been completely renovated and connects to the Tar River Trail.

www.rockymountnc.gov/parks/athletics.html or call 252-972-1151

#### CITY TRAIL SYSTEM

Near the center of Rocky Mount the Parks & Recreation Department oversees a system of parks, trails, and arts and recreational facilities. The 3.1 mile Tar River Trail runs along its namesake river from Sunset Park in the west to Martin Luther King, Jr. Park in the east. In between, the trail passes through several city landmarks, including Battle Park. To the north of the river near the junction of US Highway 64 and N. Church Street is the Rocky Mount Sports Complex and Athletic Stadium. South of the river on Church Street is the Imperial Centre for the Arts & Sciences and the Veterans Memorial at Jack Laughery Park.

#### SUNSET PARK

This 25 acre park located off Sunset Avenue on Taylor Street and River Drive beside the Tar River is the city's main park. It features a miniature train, carousel, concession stands, basketball courts, boat ramp, picnic shelters, little league field, tennis courts, sprayground, and skate park.

#### 1 City Lake

Located off Sunset Avenue at the Tar River near downtown Rocky Mount, City Lake was first constructed as a Works Progress Administration project under President Franklin D. Roosevelt's administration in 1937. The lake has undergone many facelifts over the years, with a complete beautification project concluded in 1993. Joggers and walkers make a trek around a half-mile concrete path surrounding the lake, while others relax under the tall hardwoods and pines to feed the exotic waterfowl living around the famous site. Other amenities include a gazebo, piers, a bridge to the island, and a fountain. By day or night, City Lake is one of the most beautiful sites in the two counties. Called "a place for us to come together". City Lake has become a symbol of the Rocky Mount area.

#### 9 BATTLE PARK

This beautiful natural 56.5

acre park is located on Falls Road and the Tar

River. Rocky Mount's first post office, theatre and the "rocky mounds" where Rocky Mount got its name, are located in the confines of the park. The park has a greenway, a boat landing 3 picnic shelters, an overlook, playground equipment, 4 parking lots, 2 islands, and a gazebo.