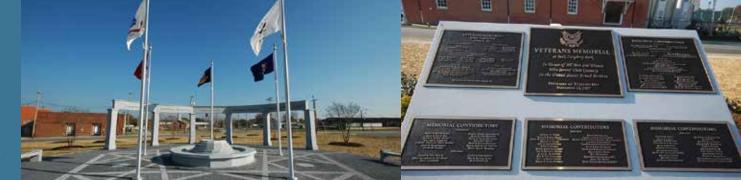

## Veterans Memorial At Jack Laughery Park

This memorial is a lasting tribute to all who have served in the United States Armed Forces. The project is a joint effort of the City of Rocky Mount, local veterans and friends of Jack Laughery. It includes a series of five stone columns, commemorating each branch of the armed forces. The park has a water feature, park benches and flagpoles for the colors of our nation, state and city. Customized lighting and thoughtful landscaping of plants and trees create a meditative setting for visitors.