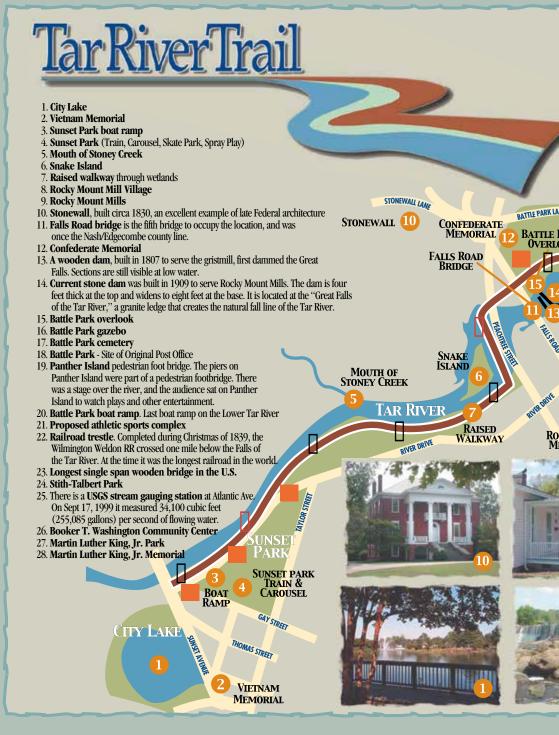

#### **Tar River Trail**

Relax and take a leisurely stroll or bike ride on the 5 mile trail along the Tar River. Enjoy the scenery and the history that includes Martin Luther King Jr. Park, Battle Park, Sports Complex and the picturesque City Lake.

#### CITY TRAIL SYSTEM

Near the center of Rocky Mount the Parks & Recreation Department oversees a system of parks, trails, and arts and recreational facilities. The 3.1 mile Tar River Trail runs along its namesake river from Sunset Park in the west to Martin Luther King, Jr. Park in the east. In between, the trail passes through several city landmarks, including Battle Park. To the north of the river near the junction of US Highway 64 and N. Church Street is the Rocky Mount Sports Complex and Athletic Stadium. South of the river on Church Street is the Imperial Centre for the Arts & Sciences and the Veterans Memorial at Jack Laughery Park.

acre park is located on Falls Road and the Tar River. Rocky Mount's first post office, theatre and the "rocky mounds" where Rocky Mount got its name, are located in the confines of the park. The park has a greenway, a boat landing, 3 picnic shelters, an overlook.

(II) Rocky Mount Sports Complex

playground equipment, 4 parking lots, 2 islands, and a gazebo.

Located on Centura Parkway and Independence Drive near US Highway 64, the 143-acre multi-use facility offers an assortment of recreational programming options, including six youth baseball fields, four interchangeable baseball/softball fields, one championship baseball field, two outdoor basketball courts,

six soccer fields, a disc golf course, and walking trails. The complex hosts local Parks and Recreation leagues, as well as a full slate of regional, state and national sporting events.

#### City Trail System

City Lake Loop

Sports Complex OOO future loop

Hartin Luther King Jr. Park Hillsdale Connector

Tar River Trail

Trail Access / Parking You Are Here