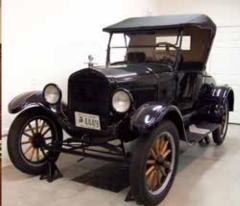

## **Rocky Mount Fire Museum**

What was originally Fire Station No. 2 built in 1924, this amazing museum houses a wooden fire main, photographs of firefighters, the city's first fire alarm system and other fascinating memorabilia.

A must see is the once horse drawn steam engine that was built in 1878 and was used in Rocky Mount from 1896 until 1922.

The Museum's hours of operations are Monday -Friday from 8:30 am- 5:00 pm or call to set up groups of 10 or more at 252-972-1376.

404 S. Church St., Rocky Mount NC