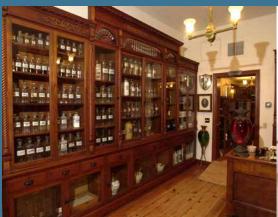

## **The Country Doctor Museum**

The Country Doctor Museum is the oldest museum in the United States dedicated to the history of America's rural health care. It was created in 1967 by a group of energetic women from North Carolina, whose initial interest was to build a lasting memorial for rural physicians. Over the decades, the Museum's collection grew to over 5,000 medical artifacts and many volumes of historic texts gathered from across the nation. The interpretive range also expanded from rural doctors to include topics such as nursing, pharmaceuticals, and home remedies.

In 2001, the Country Doctor Museum's board of directors decided to seek new stewardship. With its focus on primary care medicine, the division of Health Sciences at East Carolina University seemed to be an appropriate guardian. After two years of negotiations, the Museum was donated to the Medical Foundation of East Carolina University. Through an agreement with the Foundation, the Museum is managed today as part of East Carolina University's Laupus Health Sciences Library.

The Museum invites people of all ages to visit and learn about the history of rural health care in the United States. Docents lead tours through three buildings of exhibits and are available to answer questions. Exhibits contain artifacts

relevant to the practice of medicine between the late 18th century and the first half of the 20th century.

Hours: Tuesday-Saturday 10 am-4 pm. There are guided tours every hour from 10 am-3 pm. Group tours by request. For more information call **252-235-4165** or visit our website **www.countrydoctormuseum.org** 