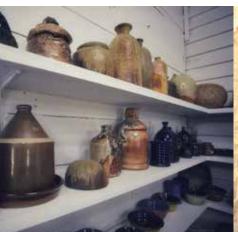

## Finch Nursery & Pottery, Home for the Bluebirds

Dan Finch is well-known for his pottery. His work has been featured in the Charlotte Mint Museum, the NC Museum of Handicrafts in Waynesville, NC and the Ogden Museum of Southern Art in New Orleans.

Browse through Dan Finch's stoneware, porcelain, wood fired, salt glazed & Raku pottery selections. See the enormous kilns that are used for firing pottery. You'll also find hand-crafted Bluebird Homes and Blueberry plants at the Nursery.

Each year Finch Pottery hosts an Open House the second Sunday in November to feature Dan's work as well as other artists of Finch Studio Potters.

Hours Monday- Friday 8 am- 5 pm. For more information call **252-235-4664** or visit **www.danfinch.com** 