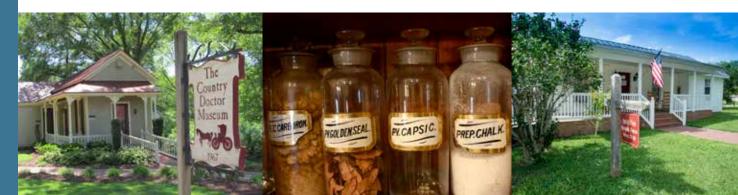

## **The Country Doctor Museum**

The Country Doctor Museum is the oldest museum in the United States dedicated to the history of America's rural health care. It was created in 1967 by a group of energetic women from North Carolina, whose initial interest was to build a lasting memorial for rural physicians. Over the decades, the Museum's collection grew to over 5,000 medical artifacts and many volumes of historic texts gathered from across the nation. The interpretive range also expanded from rural doctors to include topics such as nursing, pharmaceuticals, and home remedies.

In 2001, the Country Doctor Museum's board of directors decided to seek new stewardship. With its focus on primary care medicine, the division of Health Sciences at East Carolina University seemed to be an appropriate guardian. After two years of negotiations, the Museum was donated to the Medical Foundation of East Carolina University. Through an agreement with the Foundation, the Museum is managed today as part of East Carolina University's Laupus Health Sciences Library.

The Museum invites people of all ages to visit and learn about the history of rural health care in the United States. Docents lead tours through three buildings of exhibits and are available to answer questions. Exhibits contain artifacts

relevant to the practice of medicine between the late 18th century and the first half of the 20th century.

Hours: Tuesday-Saturday 10 am-4 pm. There are guided tours every hour from 10 am-3 pm. Group tours by request. For more information call **252-235-4165** or visit our website **www.countrydoctormuseum.org** 