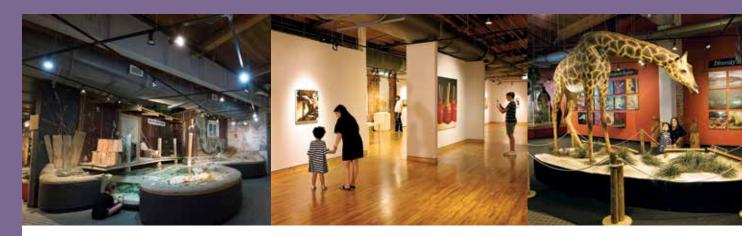

# COUNTY Area Attractions

**The Imperial Centre for Arts and Sciences**, – The Imperial Centre for the Arts & Sciences, located in downtown Rocky Mount, is one of the premier cultural facilities on the eastern seaboard. The 135,000 square foot facility houses an Arts Center, Children's Museum & Science Center, and a Community Performing Arts Theatre. Through exhibitions, community theatre, classes, and special events, the Center offers a wide variety of programming to achieve this goal.

#### The Maria V. Howard Arts Center

The Arts Center is home to ten galleries and an arts education center. A permanent collection, rotating professional, historical and children's exhibits and a gift shop make this a great place to visit. The Maria V. Howard Arts Center has been providing quality visual & performing opportunities to the Rocky Mount community for more than 50 years.

#### The Children's Museum & Science Center

The Children's Museum has rotating and permanent exhibits. Each of the Museum's exhibits and displays offers visitors creative opportunities for learning about the world we share by challenging their minds and encouraging critical thinking in an interactive learning environment. All the museum's exhibits are both educational and fun.

Located within the Children's Museum is North Carolina's first planetarium that features a full dome video projection system. The Cummins Planetarium offers daily shows and scheduled laser shows. The staff of the planetarium also hosts community "Star Parties and Sidewalk Astronomy" in their courtyard or other locations throughout the city on various dates and times during the year.