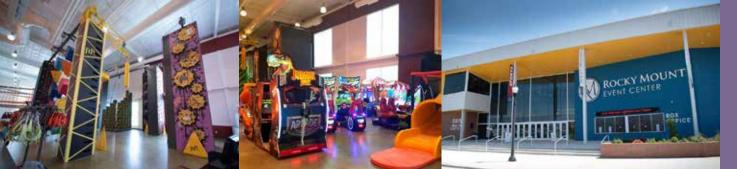

# **Rocky Mount Event Center**

The Rocky Mount Event Center is the quintessential location when it comes to sports events on a large-scale. Whether basketball tournaments, volleyball tournaments, or a cheer and dance competition, this huge, innovative sports facility has been created with the needs of athletes, coaches, families, and fans.

This 165,000 square foot center features eight (8) basketball or sixteen (16) volleyball courts, over 4,000 telescoping seats to create a championship court. There are also several configurable meeting and event spaces with catering services available onsite.

Standing out amongst the numerous amenities, Game Day Adventure & Arcade will exceed your wildest expectations. Whether it is their leading-edge video arcade, their Ballocity soft play arena, the Sky Trail Aerial Ropes Course, or the number of exciting wall-climbing elements, they have something for everyone ages 4 & up.

The Event Center is located in the heart of downtown. It is within walking distance of the Douglas block, right around the corner from Five Points Intersection, and down the street from Station Square."