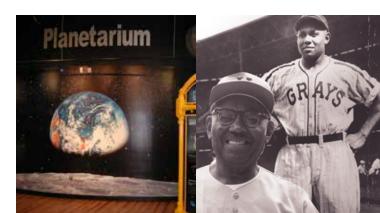

Located within the Children's Museum is North Carolina's first planetarium that features a full dome video projection system. The Cummins Planetarium offers daily shows and scheduled laser shows. The staff of the planetarium also hosts community "Star Parties and Sidewalk Astronomy" in their courtyard or other locations throughout the city on various dates and times during the year.

#### **Buck Leonard Exhibit**

The Buck Leonard Museum is located in the Imperial Centre for the Arts and Sciences. It contains artifacts from Buck Leonard's playing career and personal items that depict his accomplishments over a lifetime. Member of the Baseball Hall of Fame. Located at the Imperial Centre.

#### **Buck Leonard Park**

Little League games are played on this site near the birthplace of the legendary Walter F. "Buck" Leonard, a 1972 inductee into the National Baseball Hall of Fame in Cooperstown, N.Y. 929 S. Grace St., Rocky Mount, NC 27803