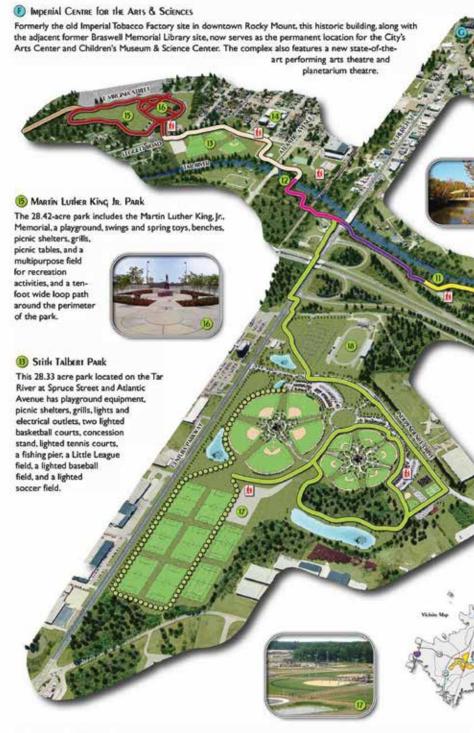

# Martin Luther King Jr. Park

This site honors the memory of the legendary civil rights leader, whose "I Have A Dream" speech was first delivered at Rocky Mount's Booker T. Washington High School on November 27, 1962.

800 East Virginia St., Rocky Mount, NC

#### **Stith-Talbert Park**

Offering playgrounds, ball fields, tennis courts. Located on Spruce and Atlantic. This park has been completely renovated and connects to the Tar River Trail.

311 Hill St., Rocky Mount, NC 27801

#### CITY TRAIL SYSTEM

Near the center of Rocky Mount the Parks & Recreation Department oversees a system of parks, trails, and arts and recreational facilities. The 3.1 mile Tar River Trail runs along its namesake river from Sunset Park in the west to Martin Luther King, Jr. Park in the east. In between, the trail passes through several city landmarks, including Battle Park. To the north of the river near the junction of US Highway 64 and N. Church Street is the Rocky Mount Sports Complex and Athletic Stadium. South of the river on Church Street is the Imperial Centre for the Arts & Sciences and the Veterans Memorial at Jack Laughery Park.

# COUNTY Area Attractions

**The Imperial Centre for Arts and Sciences**, – The Imperial Centre for the Arts & Sciences, located in downtown Rocky Mount, is one of the premier cultural facilities on the eastern seaboard. The 135,000 square foot facility houses an Arts Center, Children's Museum & Science Center, and a Community Performing Arts Theatre. Through exhibitions, community theatre, classes, and special events, the Center offers a wide variety of programming to achieve this goal.