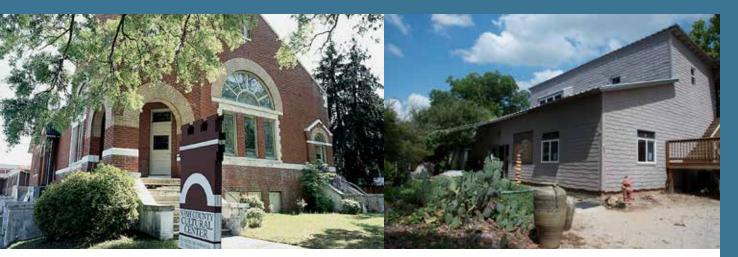

## **The Country Doctor Museum**

The Country Doctor Museum is the oldest museum in the United States dedicated to the history of America's rural health care. It was created in 1967 by a group of energetic women from North Carolina, whose initial interest was to build a lasting memorial for rural physicians. Over the decades, the Museum's collection grew to over 5,000 medical artifacts and many volumes of historic texts gathered from across the nation. The interpretive range also expanded from rural doctors to include topics such as nursing, pharmaceuticals, and home remedies.

In 2001, the Country Doctor Museum's board of directors decided to seek new stewardship. With its focus on primary care medicine, the division of Health Sciences at East Carolina University seemed to be an appropriate guardian. After two years of negotiations, the Museum was donated to the Medical Foundation of East Carolina University. Through an agreement with the Foundation, the Museum is managed today as part of East Carolina University's Laupus Health Sciences Library.

The Museum invites people of all ages to visit and learn about the history of rural health care in the United States. Docents lead tours through three buildings of exhibits and are available to answer questions. Exhibits contain artifacts

relevant to the practice of medicine between the late 18th century and the first half of the 20th century.

Hours: Tuesday-Saturday 10 am-4 pm. There are guided tours every hour from 10 am-3 pm. Group tours by request. For more information call **252-235-4165** or visit our website **www.countrydoctormuseum.org** 