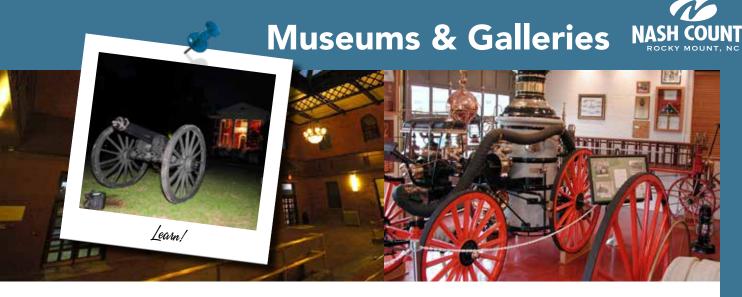

## **Rocky Mount Fire Museum**

What was originally Fire Station No. 2 built in 1924, this amazing museum houses a wooden fire main, photographs of firefighters, the city's first fire alarm system and other fascinating memorabilia.

A must see is the once horse drawn steam engine that was built in 1878 and was used in Rocky Mount from 1896 until 1922.

The Museum's hours of operations are Monday -Friday from 8:30 am- 5:00 pm or call to set up groups of 10 or more at 252-972-1376.