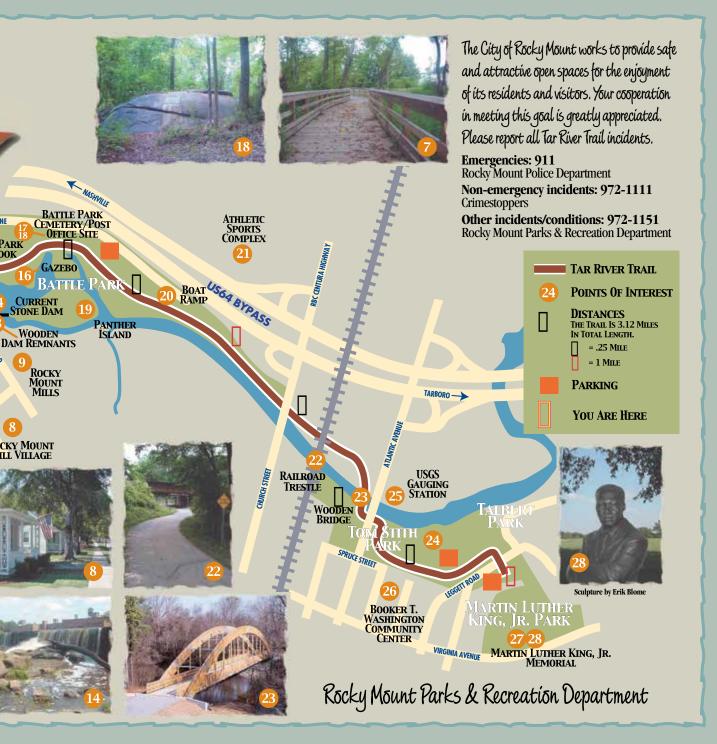

#### **Stith-Talbert Park**

Offering playgrounds, ball fields, tennis courts. Located on Spruce and Atlantic. This park has been completely renovated and connects to the Tar River Trail.

311 Hill St., Rocky Mount, NC 27801

# Martin Luther King Jr. Park

This site honors the memory of the legendary civil rights leader, whose "I Have A Dream" speech was first delivered at Rocky Mount's Booker T. Washington High School on November 27, 1962.

800 East Virginia St., Rocky Mount, NC