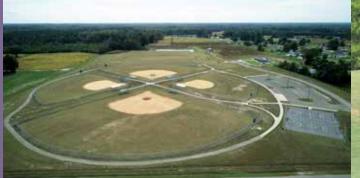

# **Rocky Mount Sports Complex**

The Rocky Mount Sports Complex is a premier tournament facility playing host to baseball, softball, and soccer tournaments since 2006. Rocky Mount anchors the I-95 and US-64 interchanges; making it easily accessible from every direction. Consider hosting your tournament at the Rocky Mount Sports Complex.

6 Professionally Built Youth Playing Fields 4 Professionally Built Softball/Multipurpose Fields 1 Professionally Built Championship Baseball Field 8 Professionally Built Regulation Soccer Fields Football Stadium • 18 Hole Disc Golf Course Two 2000 sq. ft. Concession Areas with Restrooms Air Conditioned Umpire/Tournament Lounges Ample Spectator Seating at each field Over 600 Paved Parking Spaces Fields Bases, Mounds, and Fences can be set for Various Age Groups Custom Built Scorers/Public Address Stands Professional Staff and grounds crew Electronic Scoreboards Two regulation size outdoor basketball courts Walking Trail • Volleyball Courts Playground Areas • Batting Cages