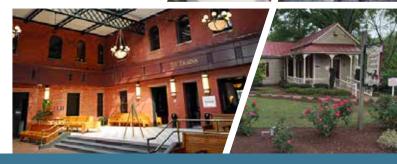

# COUNTY Area Attractions

**The Imperial Centre for Arts and Sciences**, – The Imperial Centre for the Arts & Sciences, located in downtown Rocky Mount, is one of the premier cultural facilities on the eastern seaboard. The 135,000 square foot facility houses an Arts Center, Children's Museum & Science Center, and a Community Performing Arts Theatre. Through exhibitions, community theatre, classes, and special events, the Center offers a wide variety of programming to achieve this goal.