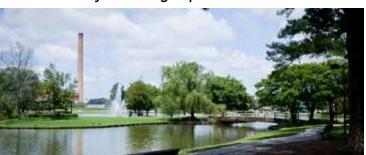

## City Lake

This man-made lake was completed in 1933 by the W.P.A. Renovations include a lighted fountain, gazebo, wildlife island and observation decks extending over the water.

Located at Sunset Ave. and Piedmont Ave.

the Rocky Mount area.

1 City Lake

Located off Sunset Avenue at the Tar River near downtown Rocky Mount, City Lake was first constructed as a Works Progress Administration project under President Franklin D. Roosevelt's administration in 1937. The lake

pines to feed the exotic waterfowl living around the famous site. Other amenities include a gazebo, piers, a bridge to the island, and a fountain. By day or night, City Lake is one of the most beautiful sites in the two counties. Called "a place for us to come together". City Lake has become a symbol of