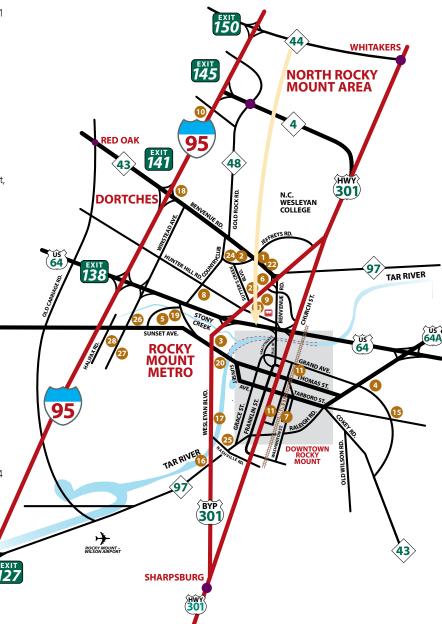

# In the Middle of Everything!

You'll find some of the area's finest shopping, historic sites, and family activities within easy driving time.

#### Within 30 Minutes

Carolina Mudcats Baseball Stadium Sylvan Heights Bird Park Antique Shopping in Spring Hope & Wilson Tarboro Historic District Walking Trail Historic Halifax Princeville Museum and Welcome Center

African American Historic Sites Trail

It's a Zoo Life

#### Within an Hour

Carolina Premium Outlets Selma Antiques American Music Jubilee East Carolina University Kinston Indian Baseball Stadium Raleigh/Triangle Area

#### **Around Two Hours**

Manteo, Outer Banks, Crystal Coast, Southern Beaches, Richmond