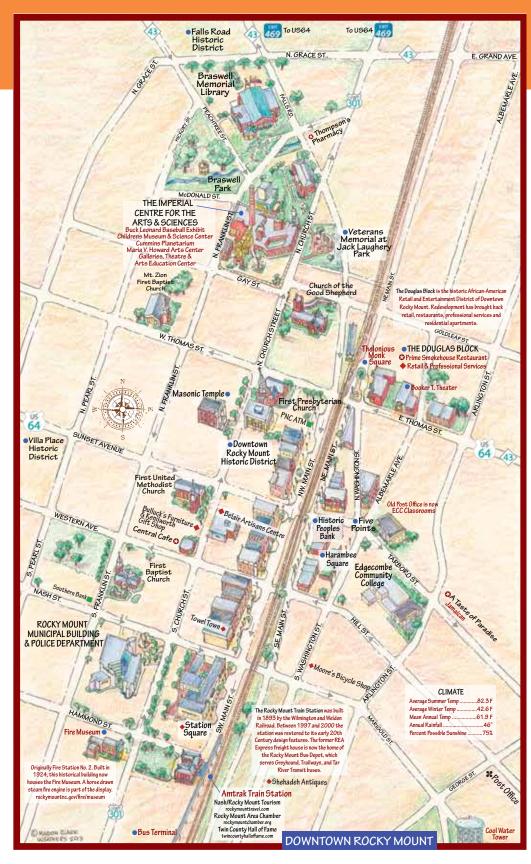

#### CITY TRAIL SYSTEM

Near the center of Rocky Mount the Parks & Recreation Department oversees a system of parks, trails, and arts and recreational facilities. The 3.1 mile Tar River Trail runs along its namesake river from Sunset Park in the west to Martin Luther King, Jr. Park in the east. In between, the trail passes through several city landmarks, including Battle Park. To the north of the river near the junction of US Highway 64 and N. Church Street is the Rocky Mount Sports Complex and Athletic Stadium. South of the river on Church Street is the Imperial Centre for the Arts & Sciences and the Veterans Memorial at Jack Laughery Park.

#### City Trail System

City Lake Loop

Sports Complex OOO future loop

Hartin Luther King Jr. Park Hillsdale Connector

Tar River Trail

Trail Access / Parking You Are Here

#### POINTS OF INTEREST

#### City Total System

Cliv Lake

Visson Was Memorial

SURSET PARK

SUMET PARK BOAT RAMP

Mouth of Stony Creek

Raised Boardwalk Through Scenic Weslands

Snoke Island

Falls of the Tan River

Barrie Park

Panilus Island

Barrie Park Boar Ravio

Scenic Pedesmian Bridge Across Tan River

Stide-Talbent Pank

Booker I Washington Community Center

Marrin Luther King, Jr. Park

Matrix Lutlen King, Jr. Memorial

Rocky Mount Spons Couplex

Arbleric Stadium

#### Other Points of Interest

POWER PLANT

Water Incament Place

Historic Stort will Mayor

Rocky Mount Mills - Bulls 1817

Historic Mill Village Hows

Ingenial Centur for the Arts & Sciences

Vereinas Memorial as Jack Laughery Park Bussell Memorial Library