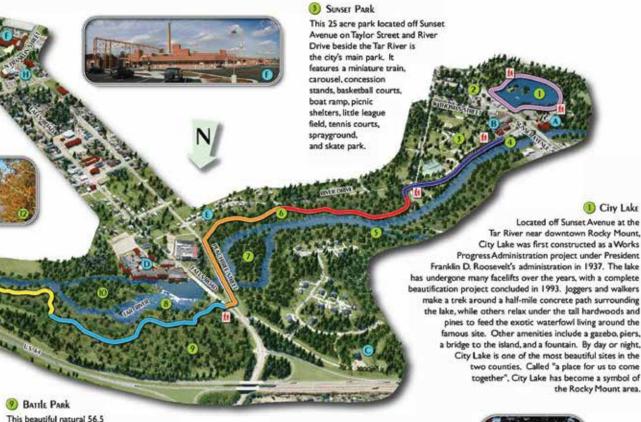

#### **Sunset Park**

This 25 acre park located off Sunset Avenue on Taylor Street and River Drive beside Tar River is the city's main park equipped with a spray park and a skate park. It features a mini train, merry-go-round, concession stands, 2 lighted basketball courts, a boat ramp, 4 picnic shelters (with numerous other picnic sites), a little league field, 8 lighted tennis courts, and a tennis backboard.

Early Season - Memorial Day weekend - Friday after the last day of Nash-Rocky Mount Public Schools, Saturday & Sunday: 1pm until dark

**Summer Season** - Saturday after the last day of NRMPS - First day of NRMPS, Monday-Sunday: 1pm until dark

Late Season - First day of NRMPS - Labor Day weekend, Saturday & Sunday: 1pm until dark

Party Packs are available Monday-Saturday mornings, 9am-1pm.

Sprayground hours may be affected by water restrictions.

An extension to Sunset Park can be found at 1422 River Drive. This 13.4 acre site is located on River Drive beside the Tar River. It has lowlands and a few unimproved trails.

Call **252-972-1151** for information. **1550 River Drive, Rocky Mount** 

the Rocky Mount area.

1 City Lake

Located off Sunset Avenue at the Tar River near downtown Rocky Mount, City Lake was first constructed as a Works Progress Administration project under President Franklin D. Roosevelt's administration in 1937. The lake

pines to feed the exotic waterfowl living around the famous site. Other amenities include a gazebo, piers, a bridge to the island, and a fountain. By day or night, City Lake is one of the most beautiful sites in the two counties. Called "a place for us to come together". City Lake has become a symbol of